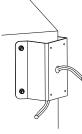

### Installation Step:

① Choose appropriate wall and install the ② Screw up and fix the bracket firmly bracket with expansion bolt

③ Complete the bracket installation and wiring for camera adoption

The bracket can be used with some wall mounting bracket, which is as followed: