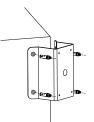

### Installation Step:

① Choose appropriate wall and install the ② Screw up and fix the bracket firmly bracket with expansion bolt

③ Complete the bracket installation and wiring for camera adoption

The bracket can be used with some wall mounting bracket, which is as followed: