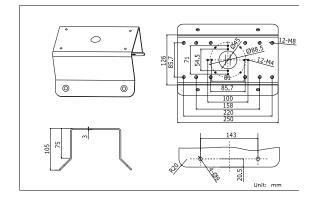

## Dimension:

### Parameter:

| Model       | DS-1276ZJ                            |
|-------------|--------------------------------------|
| Parameter   | Corner Mount Bracket                 |
| Appearance  | Hikvision White                      |
| Range of    | Adopted with some wall mount bracket |
| Application |                                      |
| Material    | Aluminum Alloy                       |
| Dimension   | 126×105×250mm                        |
| Weight      | 1950g                                |