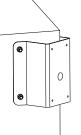

### Installation Step:

① Choose appropriate wall and install the ② Screw up and fix the bracket firmly bracket with expansion bolt

③ Complete the bracket installation and wiring for camera adoption

The bracket can be used with some wall mounting bracket, which is as followed: